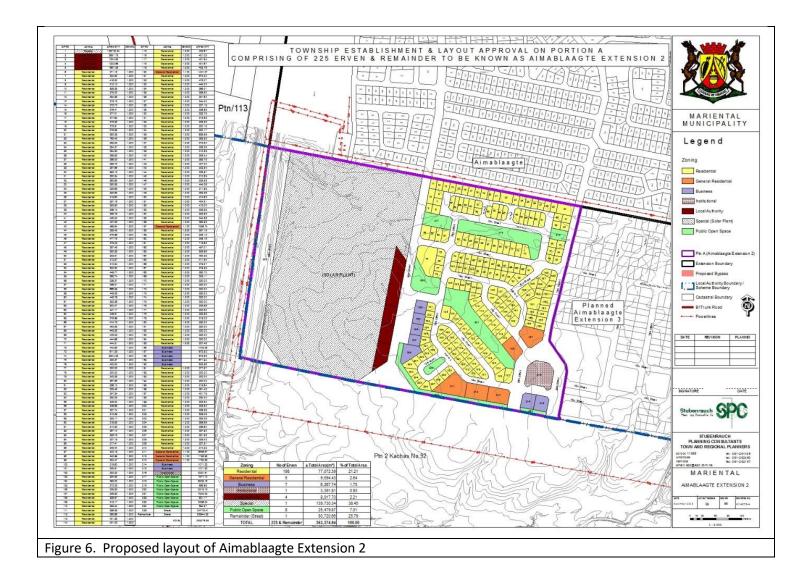

The layout of each of the township extensions is shown in Figures 2 to 9.

The layout of the subdivisions in Aimablaagte and Empelheim are shown in Figures 10 and 11.

Figure 3. Proposed layout of Mariental Extension 6.