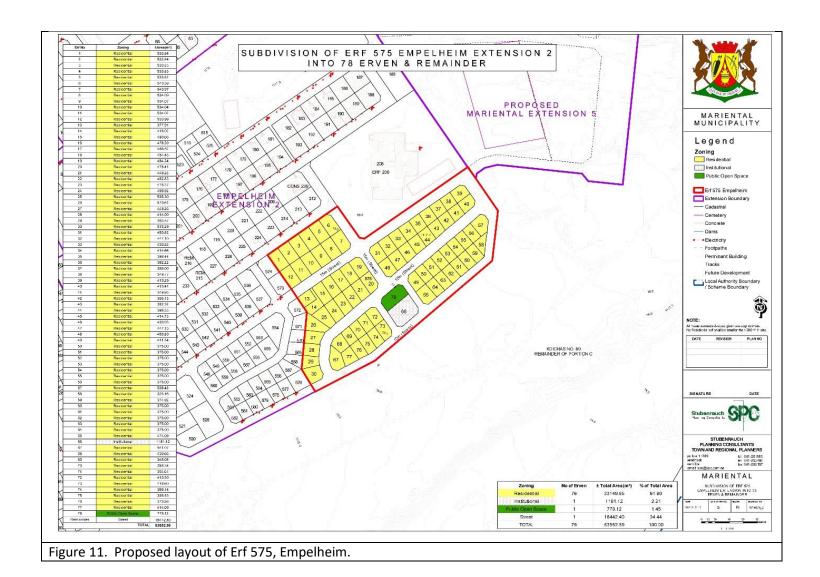

The layout of each of the township extensions is shown in Figures 2 to 9.

The layout of the subdivisions in Aimablaagte and Empelheim are shown in Figures 10 and 11.

Figure 3. Proposed layout of Mariental Extension 6.