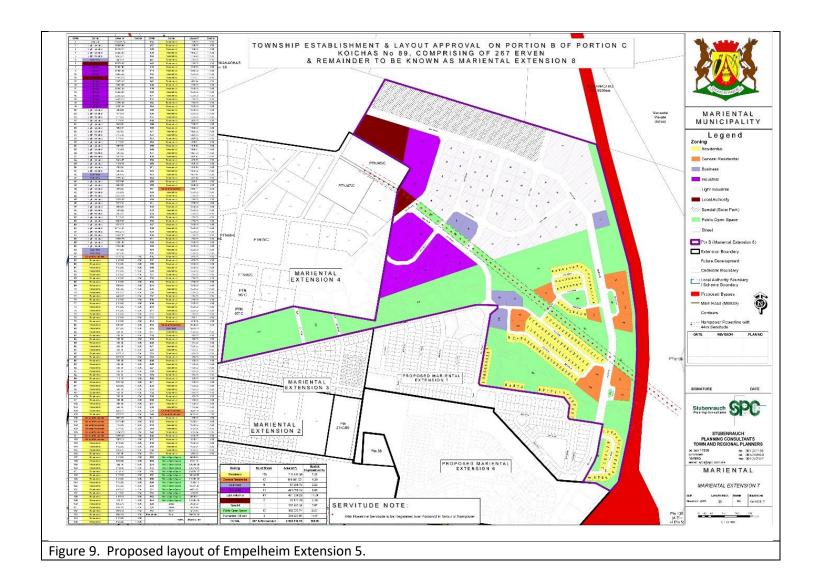

The layout of each of the township extensions is shown in Figures 2 to 9.

The layout of the subdivisions in Aimablaagte and Empelheim are shown in Figures 10 and 11.

Figure 3. Proposed layout of Mariental Extension 6.