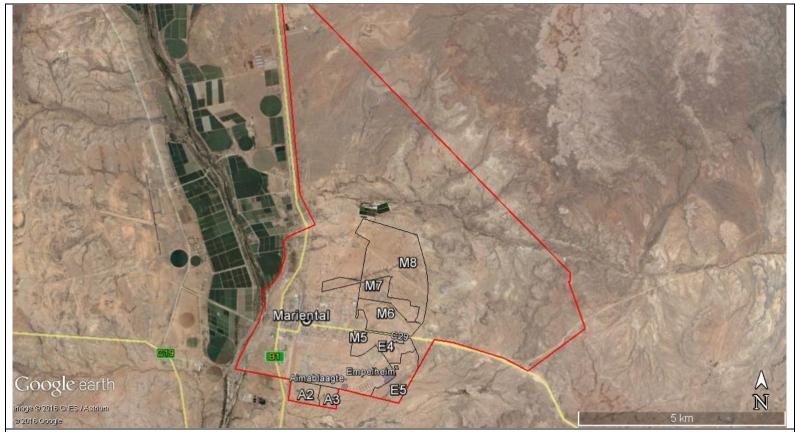

## **MAPS**

The proposed extensions and subdivisions are in the suburbs of Mariental proper, Aimablaagte and Empelheim. An overall view is provided in Figure 1.

Figure 1. Satellite image of Mariental and surroundings. The townships to be extended are Mariental (M5 – M8), Aimablaagte (A2 + A3), and Empelheim (E4 + E5). The townland is indicated in red.