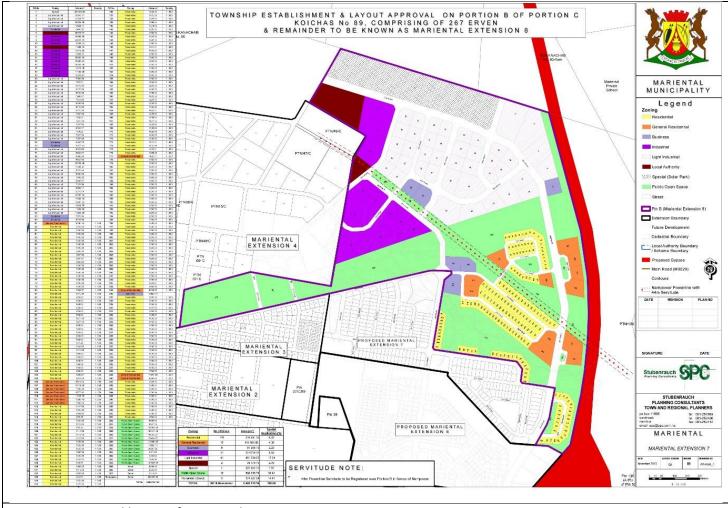

The layout of each of the township extensions is shown in Figures 2 to 9.

The layout of the subdivisions in Aimablaagte and Empelheim are shown in Figures 10 and 11.

Figure 3. Proposed layout of Mariental Extension 6.