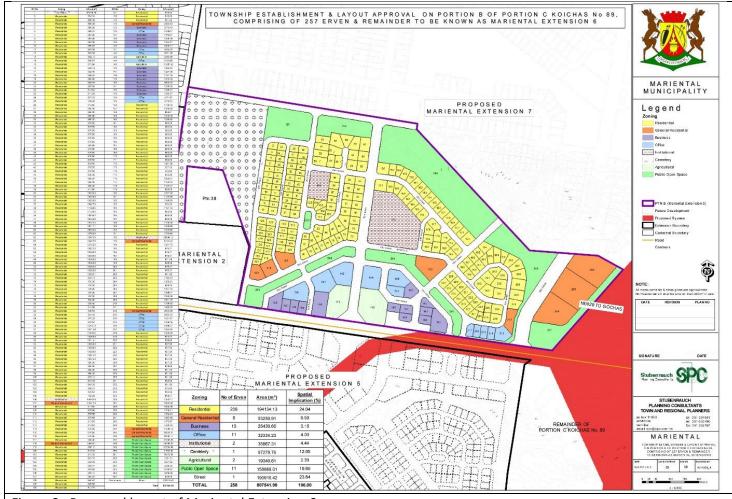

The layout of each of the township extensions is shown in Figures 2 to 9.

The layout of the subdivisions in Aimablaagte and Empelheim are shown in Figures 10 and 11.

Figure 3. Proposed layout of Mariental Extension 6.