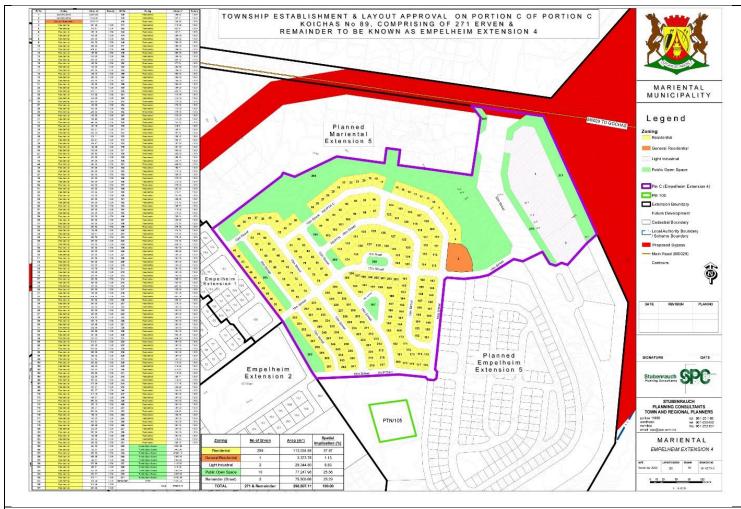

The layout of each of the township extensions is shown in Figures 2 to 9.

The layout of the subdivisions in Aimablaagte and Empelheim are shown in Figures 10 and 11.

Figure 3. Proposed layout of Mariental Extension 6.

Figure 5. Proposed layout of Mariental Extension 8.

Figure 7. Proposed layout of Aimablaagte Extension 3.

Figure 8. Proposed layout of Empelheim Extension 4.