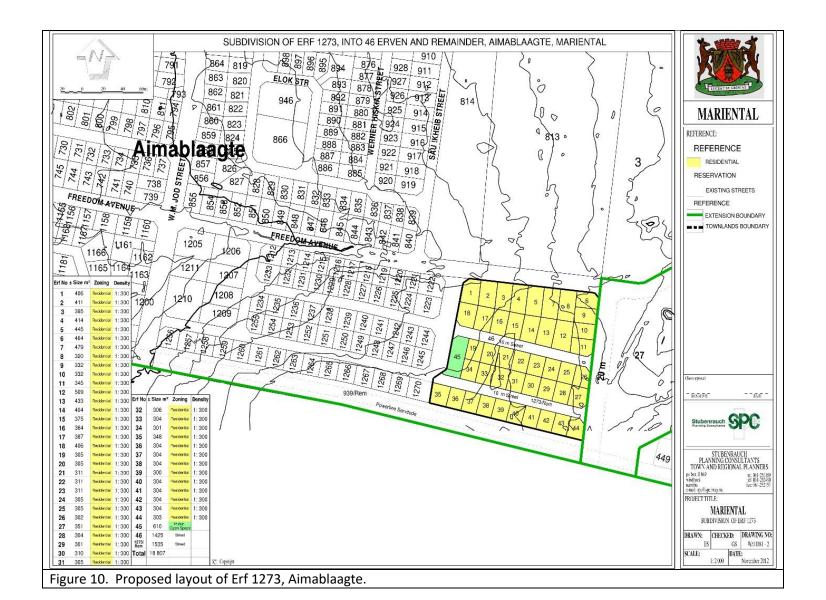

The layout of each of the township extensions is shown in Figures 2 to 9.

The layout of the subdivisions in Aimablaagte and Empelheim are shown in Figures 10 and 11.

Figure 3. Proposed layout of Mariental Extension 6.