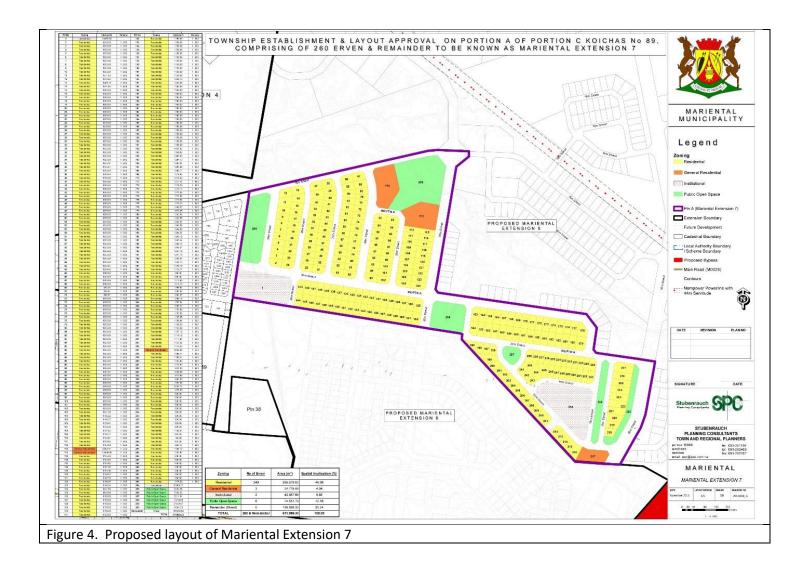

The layout of each of the township extensions is shown in Figures 2 to 9.

The layout of the subdivisions in Aimablaagte and Empelheim are shown in Figures 10 and 11.

Figure 3. Proposed layout of Mariental Extension 6.