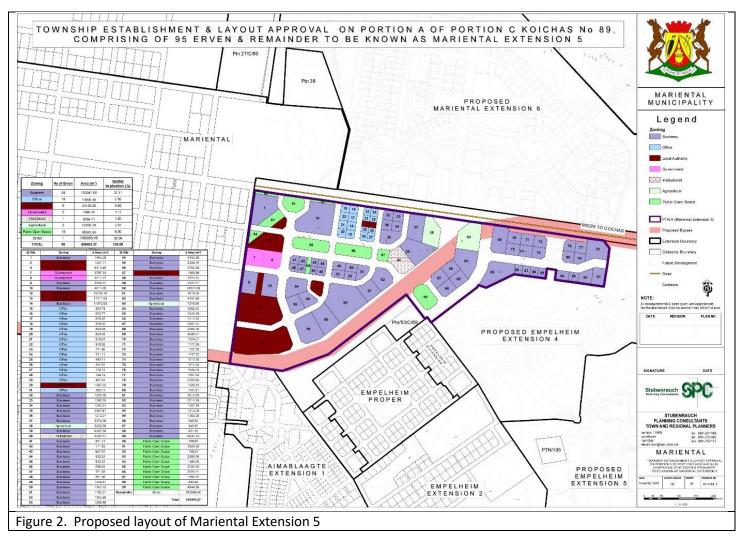

The layout of each of the township extensions is shown in Figures 2 to 9.

The layout of the subdivisions in Aimablaagte and Empelheim are shown in Figures 10 and 11.

Figure 3. Proposed layout of Mariental Extension 6.