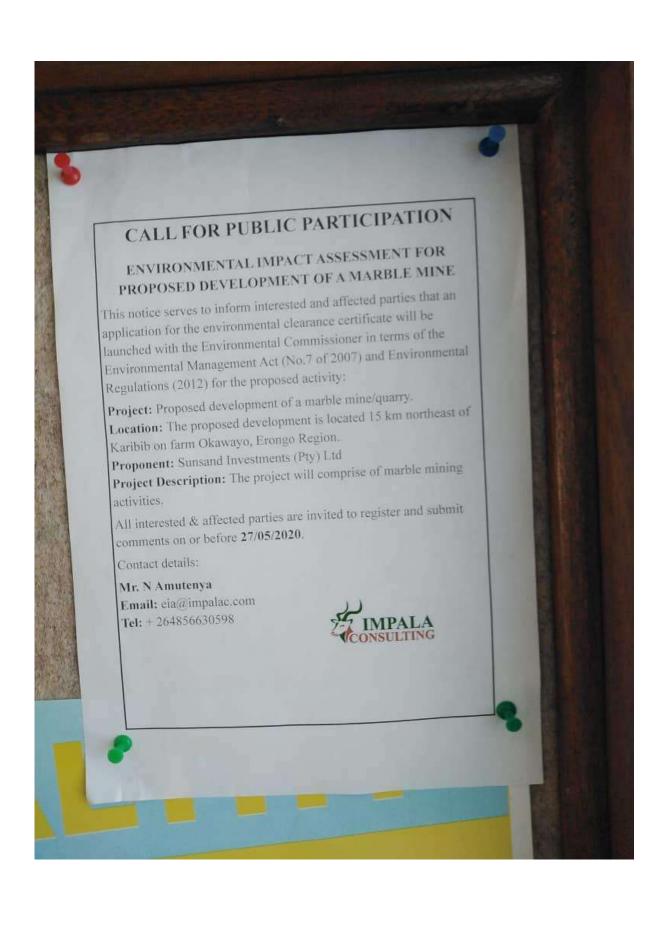

#### CALL FOR PUBLIC PARTICIPATION

ENVIRONMENTAL IMPACT ASSESSMENT FOR PROPOSED DEVELOPMENT OF A MARBLE MINE

an application for the environmental clearance certificate will be launched with the Environmental Commissioner in terms of the Environmental Management Act (No.7 of 2007) and Environmental Regulations (2012) for the proposed activity:

Project: Proposed development of a marble mine/quarry.
Location: The proposed development is located 15 km northeast of Karibb on farm Okawayo, Erongo Region.
Proponent: Supsand Investments (Pty) Ltd
Project Description: The project will comprise of marble mining

IMPALA

Contact details: Mr. N Amutenya