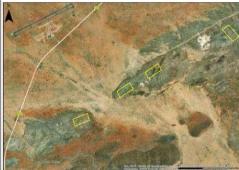

**Project Name:** Proposed development of a Marble Mine on Mining Licence 226, 227, 228, & 229. **Project Location:** The mineral license is located 15 km Northeast of Karibib and covers farms Okawayo.

Name of Proponent: Likulano Sauiyele January

**Project Description:** The project will comprise of Dimension stone mining activities on the mining claims.

We hereby kindly request your input or concerns as a farm owner/manager on the above-mentioned project. Kindly contact us for further details and to receive a copy of the draft scoping report and environmental management plan. Thank you for your time and consideration.