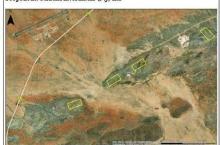

**Project Name:** Proposed development of a Marble Mine on Mining Licence 226, 227, 228, & 229. **Project Location:** The mineral license is located 15 km Northeast of Karibib and covers farms Okawayo.

Name of Proponent: Likulano Sauiyele January

**Project Description:** The project will comprise of Dimension stone mining activities on the mining claims.

We hereby kindly request your input or concerns as a farm owner/manager on the above-mentioned project. Kindly contact us for further details and to receive a copy of the draft scoping report and environmental management plan. Thank you for your time and consideration.