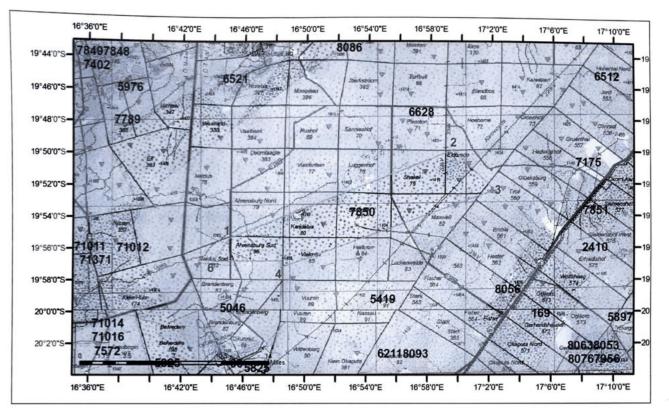

# DIAGRAM - EXCLUSIVE PROSPECTING LICENCE - 7850

## Issued in favour of: Linus Nambili Fredericks

Latitude and Longitude lines refer to the Bessel 1841 Spheroid

| EPL - Application                                             | ERL - Application                                  | Withdrawn Area                                                                       | District |
|---------------------------------------------------------------|----------------------------------------------------|--------------------------------------------------------------------------------------|----------|
| EPL - Active                                                  | ERL - Active                                       | Farms                                                                                | Region   |
| ML - Application                                              | RL - Application                                   | Environmentally Sensitive                                                            | Division |
| ML - Active<br>MC - Application<br>MC - Active<br>MC - Active | RL - Active<br>MDRL - Application<br>MDRL - Active | Projection: Albers Conic Equ<br>Spheroid: Bessel 1841<br>Central Meridian: 17 Deg. E | al Area  |

AREA: 15729.4392 Hectares MAP(S): LOCALITY: \*Regions(s): Otjozondjupa \*Magisterial District(s): Grootfontein \*Registration Division(s): B

æ L.N

| Order | Lat Deg | Lat Min | Lat<br>Sec |   | Long<br>Deg | Long Min | Long<br>Sec |   |
|-------|---------|---------|------------|---|-------------|----------|-------------|---|
| 1     | - 19    | 55      | 21.22      | S | 16          | 45       | 5.22        | Е |
| 2     | - 19    | 49      | 50.41      | S | 16          | 59       | 30.97       | Е |
| 3     | - 19    | 52      | 22.05      | S | 17          | 02       | 12.93       | Е |
| 4     | - 19    | 57      | 11.02      | S | 16          | 48       | 26.44       | Е |
| 5     | - 19    | 56      | 46.21      | S | 16          | 48       | 26.63       | Е |
| 6     | - 19    | 56      | 48.91      | S | 16          | 44       | 3.17        | Е |