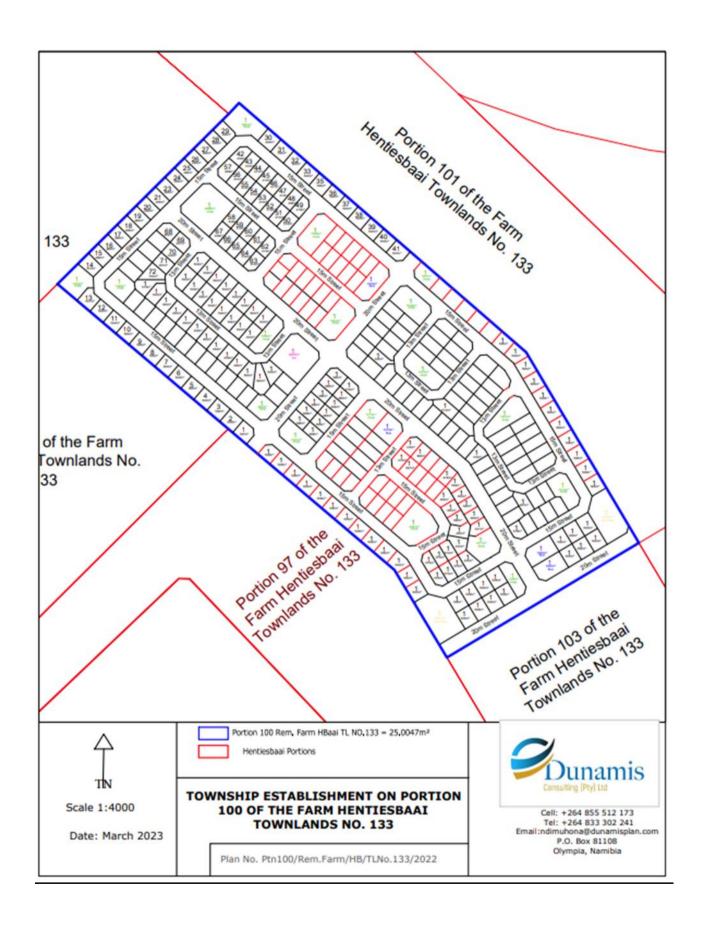

## PROPOSED MIXED LAND USE DEVELOPMENT: PORTION 100 HENTIES BAY TOWNLAND\_PROJECT AREA COORDINATES

| 72     | ERF LIST OF PORTION 100 OF REMAINDER OF THE FARM HENTIESBAAI TOWNLANDS NO. 133 |             |        |           |             |        |           |               |        |           |             |  |
|--------|--------------------------------------------------------------------------------|-------------|--------|-----------|-------------|--------|-----------|---------------|--------|-----------|-------------|--|
| Erf No | Size (m²)                                                                      | Zoning      | Erf No | Size (m²) | Zoning      | Erf No | Size (m²) | Zoning        | Erf No | Size (m²) | Zoning      |  |
| 1      | 507                                                                            | Residential | 33     | 500       | Residential | 65     | 437       | Residential   | 97     | 473       | Residential |  |
| 2      | 500                                                                            | Residential | 34     | 500       | Residential | 66     | 502       | Residential   | 98     | 453       | Residential |  |
| 3      | 500                                                                            | Residential | 35     | 500       | Residential | 67     | 510       | Residential   | 99     | 939       | Residential |  |
| 4      | 500                                                                            | Residential | 36     | 500       | Residential | 68     | 504       | Residential   | 100    | 458       | Residential |  |
| 5      | 500                                                                            | Residential | 37     | 500       | Residential | 69     | 450       | Residential   | 101    | 458       | Residential |  |
| 6      | 500                                                                            | Residential | 38     | 435       | Residential | 70     | 450       | Residential   | 102    | 458       | Residential |  |
| 7      | 500                                                                            | Residential | 39     | 410       | Residential | 71     | 450       | Residential   | 103    | 458       | Residential |  |
| 8      | 500                                                                            | Residential | 40     | 410       | Residential | 72     | 450       | Residential   | 104    | 458       | Residential |  |
| 9      | 500                                                                            | Residential | 41     | 410       | Residential | 73     | 450       | Residential   | 105    | 459       | Residential |  |
| 10     | 500                                                                            | Residential | 42     | 410       | Residential | 74     | 450       | Residential   | 106    | 494       | Residential |  |
| 11     | 500                                                                            | Residential | 43     | 410       | Residential | 75     | 450       | Residential   | 107    | 498       | Residential |  |
| 12     | 500                                                                            | Residential | 44     | 826       | Residential | 76     | 450       | Residential   | 108    | 501       | Residential |  |
| 13     | 531                                                                            | Residential | 45     | 416       | Residential | 77     | 505       | Residential   | 109    | 504       | Residential |  |
| 14     | 515                                                                            | Residential | 46     | 410       | Residential | 78     | 630       | Residential   | 110    | 507       | Residential |  |
| 15     | 486                                                                            | Residential | 47     | 410       | Residential | 79     | 522       | Residential   | 111    | 510       | Residential |  |
| 16     | 486                                                                            | Residential | 48     | 410       | Residential | 80     | 2520      | Institutional | 112    | 511       | Residential |  |
| 17     | 486                                                                            | Residential | 49     | 410       | Residential | 81     | 500       | Residential   | 113    | 543       | Residential |  |
| 18     | 486                                                                            | Residential | 50     | 410       | Residential | 82     | 500       | Residential   | 114    | 410       | Residential |  |
| 19     | 486                                                                            | Residential | 51     | 909       | Residential | 83     | 420       | Residential   | 115    | 410       | Residential |  |
| 20     | 486                                                                            | Residential | 52     | 408       | Residential | 84     | 420       | Residential   | 116    | 410       | Residential |  |
| 21     | 486                                                                            | Residential | 53     | 410       | Residential | 85     | 420       | Residential   | 117    | 410       | Residential |  |
| 22     | 486                                                                            | Residential | 54     | 410       | Residential | 86     | 420       | Residential   | 118    | 2004      | Business    |  |
| 23     | 486                                                                            | Residential | 55     | 410       | Residential | 87     | 420       | Residential   | 119    | 410       | Residential |  |
| 24     | 486                                                                            | Residential | 56     | 415       | Residential | 88     | 420       | Residential   | 120    | 410       | Residential |  |
| 25     | 486                                                                            | Residential | 57     | 414       | Residential | 89     | 420       | Residential   | 121    | 410       | Residential |  |
| 26     | 486                                                                            | Residential | 58     | 410       | Residential | 90     | 420       | Residential   | 122    | 410       | Residential |  |
| 27     | 486                                                                            | Residential | 59     | 410       | Residential | 91     | 420       | Residential   | 123    | 410       | Residential |  |
| 28     | 482                                                                            | Residential | 60     | 410       | Residential | 92     | 420       | Residential   | 124    | 410       | Residential |  |
| 29     | 494                                                                            | Residential | 61     | 408       | Residential | 93     | 420       | Residential   | 125    | 505       | Residential |  |
| 30     | 500                                                                            | Residential | 62     | 449       | Residential | 94     | 420       | Residential   | 126    | 3098      | Gen. Res    |  |
| 31     | 500                                                                            | Residential | 63     | 441       | Residential | 95     | 513       | Residential   | 127    | 505       | Residential |  |
| 32     | 500                                                                            | Residential | 64     | 431       | Residential | 96     | 494       | Residential   | 128    | 410       | Residential |  |