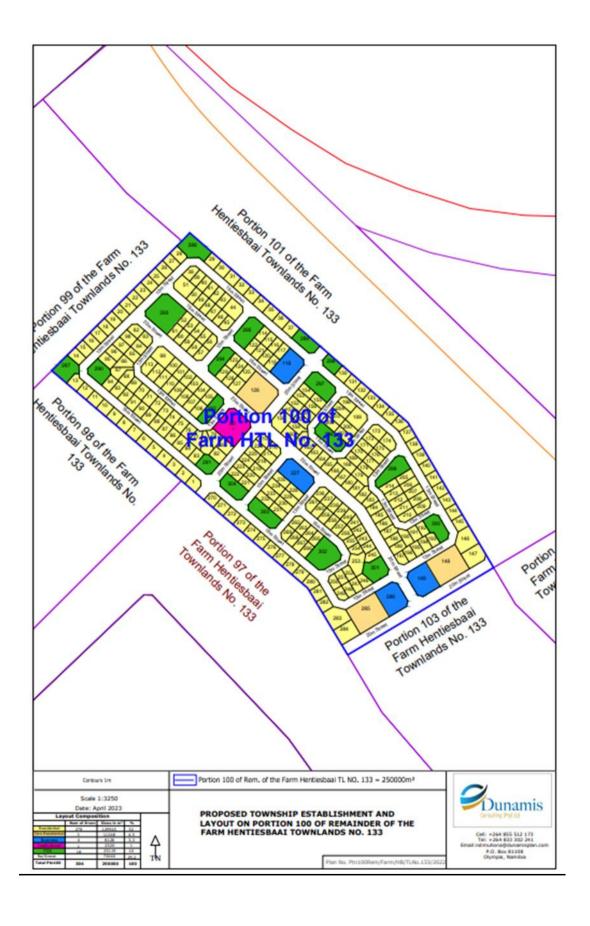

## PROPOSED MIXED LAND USE DEVELOPMENT: PORTION 100 HENTIES BAY TOWNLAND\_PROJECT AREA COORDINATES

| 72     | ERF LIST OF PORTION 100 OF REMAINDER OF THE FARM HENTIESBAAI TOWNLANDS NO. 133 |             |        |           |             |        |           |               |        |           |             |  |
|--------|--------------------------------------------------------------------------------|-------------|--------|-----------|-------------|--------|-----------|---------------|--------|-----------|-------------|--|
| Erf No | Size (m²)                                                                      | Zoning      | Erf No | Size (m²) | Zoning      | Erf No | Size (m²) | Zoning        | Erf No | Size (m²) | Zoning      |  |
| 1      | 507                                                                            | Residential | 33     | 500       | Residential | 65     | 437       | Residential   | 97     | 473       | Residential |  |
| 2      | 500                                                                            | Residential | 34     | 500       | Residential | 66     | 502       | Residential   | 98     | 453       | Residential |  |
| 3      | 500                                                                            | Residential | 35     | 500       | Residential | 67     | 510       | Residential   | 99     | 939       | Residential |  |
| 4      | 500                                                                            | Residential | 36     | 500       | Residential | 68     | 504       | Residential   | 100    | 458       | Residential |  |
| 5      | 500                                                                            | Residential | 37     | 500       | Residential | 69     | 450       | Residential   | 101    | 458       | Residential |  |
| 6      | 500                                                                            | Residential | 38     | 435       | Residential | 70     | 450       | Residential   | 102    | 458       | Residential |  |
| 7      | 500                                                                            | Residential | 39     | 410       | Residential | 71     | 450       | Residential   | 103    | 458       | Residential |  |
| 8      | 500                                                                            | Residential | 40     | 410       | Residential | 72     | 450       | Residential   | 104    | 458       | Residential |  |
| 9      | 500                                                                            | Residential | 41     | 410       | Residential | 73     | 450       | Residential   | 105    | 459       | Residential |  |
| 10     | 500                                                                            | Residential | 42     | 410       | Residential | 74     | 450       | Residential   | 106    | 494       | Residential |  |
| 11     | 500                                                                            | Residential | 43     | 410       | Residential | 75     | 450       | Residential   | 107    | 498       | Residential |  |
| 12     | 500                                                                            | Residential | 44     | 826       | Residential | 76     | 450       | Residential   | 108    | 501       | Residential |  |
| 13     | 531                                                                            | Residential | 45     | 416       | Residential | 77     | 505       | Residential   | 109    | 504       | Residential |  |
| 14     | 515                                                                            | Residential | 46     | 410       | Residential | 78     | 630       | Residential   | 110    | 507       | Residential |  |
| 15     | 486                                                                            | Residential | 47     | 410       | Residential | 79     | 522       | Residential   | 111    | 510       | Residential |  |
| 16     | 486                                                                            | Residential | 48     | 410       | Residential | 80     | 2520      | Institutional | 112    | 511       | Residential |  |
| 17     | 486                                                                            | Residential | 49     | 410       | Residential | 81     | 500       | Residential   | 113    | 543       | Residential |  |
| 18     | 486                                                                            | Residential | 50     | 410       | Residential | 82     | 500       | Residential   | 114    | 410       | Residential |  |
| 19     | 486                                                                            | Residential | 51     | 909       | Residential | 83     | 420       | Residential   | 115    | 410       | Residential |  |
| 20     | 486                                                                            | Residential | 52     | 408       | Residential | 84     | 420       | Residential   | 116    | 410       | Residential |  |
| 21     | 486                                                                            | Residential | 53     | 410       | Residential | 85     | 420       | Residential   | 117    | 410       | Residential |  |
| 22     | 486                                                                            | Residential | 54     | 410       | Residential | 86     | 420       | Residential   | 118    | 2004      | Business    |  |
| 23     | 486                                                                            | Residential | 55     | 410       | Residential | 87     | 420       | Residential   | 119    | 410       | Residential |  |
| 24     | 486                                                                            | Residential | 56     | 415       | Residential | 88     | 420       | Residential   | 120    | 410       | Residential |  |
| 25     | 486                                                                            | Residential | 57     | 414       | Residential | 89     | 420       | Residential   | 121    | 410       | Residential |  |
| 26     | 486                                                                            | Residential | 58     | 410       | Residential | 90     | 420       | Residential   | 122    | 410       | Residential |  |
| 27     | 486                                                                            | Residential | 59     | 410       | Residential | 91     | 420       | Residential   | 123    | 410       | Residential |  |
| 28     | 482                                                                            | Residential | 60     | 410       | Residential | 92     | 420       | Residential   | 124    | 410       | Residential |  |
| 29     | 494                                                                            | Residential | 61     | 408       | Residential | 93     | 420       | Residential   | 125    | 505       | Residential |  |
| 30     | 500                                                                            | Residential | 62     | 449       | Residential | 94     | 420       | Residential   | 126    | 3098      | Gen. Res    |  |
| 31     | 500                                                                            | Residential | 63     | 441       | Residential | 95     | 513       | Residential   | 127    | 505       | Residential |  |
| 32     | 500                                                                            | Residential | 64     | 431       | Residential | 96     | 494       | Residential   | 128    | 410       | Residential |  |