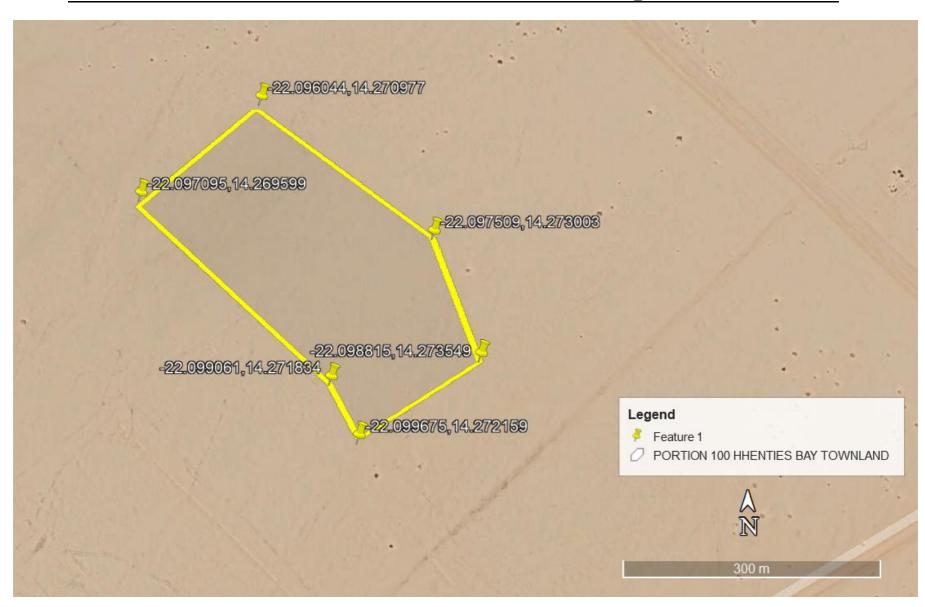

## PROPOSED MIXED LAND USE DEVELOPMENT: PORTION 100 HENTIES BAY TOWNLAND\_PROJECT AREA COORDINATES

| 72     | ERF LIST OF PORTION 100 OF REMAINDER OF THE FARM HENTIESBAAI TOWNLANDS NO. 133 |             |        |           |             |        |           |               |        |           |             |  |
|--------|--------------------------------------------------------------------------------|-------------|--------|-----------|-------------|--------|-----------|---------------|--------|-----------|-------------|--|
| Erf No | Size (m²)                                                                      | Zoning      | Erf No | Size (m²) | Zoning      | Erf No | Size (m²) | Zoning        | Erf No | Size (m²) | Zoning      |  |
| 1      | 507                                                                            | Residential | 33     | 500       | Residential | 65     | 437       | Residential   | 97     | 473       | Residential |  |
| 2      | 500                                                                            | Residential | 34     | 500       | Residential | 66     | 502       | Residential   | 98     | 453       | Residential |  |
| 3      | 500                                                                            | Residential | 35     | 500       | Residential | 67     | 510       | Residential   | 99     | 939       | Residential |  |
| 4      | 500                                                                            | Residential | 36     | 500       | Residential | 68     | 504       | Residential   | 100    | 458       | Residential |  |
| 5      | 500                                                                            | Residential | 37     | 500       | Residential | 69     | 450       | Residential   | 101    | 458       | Residential |  |
| 6      | 500                                                                            | Residential | 38     | 435       | Residential | 70     | 450       | Residential   | 102    | 458       | Residential |  |
| 7      | 500                                                                            | Residential | 39     | 410       | Residential | 71     | 450       | Residential   | 103    | 458       | Residential |  |
| 8      | 500                                                                            | Residential | 40     | 410       | Residential | 72     | 450       | Residential   | 104    | 458       | Residential |  |
| 9      | 500                                                                            | Residential | 41     | 410       | Residential | 73     | 450       | Residential   | 105    | 459       | Residential |  |
| 10     | 500                                                                            | Residential | 42     | 410       | Residential | 74     | 450       | Residential   | 106    | 494       | Residential |  |
| 11     | 500                                                                            | Residential | 43     | 410       | Residential | 75     | 450       | Residential   | 107    | 498       | Residential |  |
| 12     | 500                                                                            | Residential | 44     | 826       | Residential | 76     | 450       | Residential   | 108    | 501       | Residential |  |
| 13     | 531                                                                            | Residential | 45     | 416       | Residential | 77     | 505       | Residential   | 109    | 504       | Residential |  |
| 14     | 515                                                                            | Residential | 46     | 410       | Residential | 78     | 630       | Residential   | 110    | 507       | Residential |  |
| 15     | 486                                                                            | Residential | 47     | 410       | Residential | 79     | 522       | Residential   | 111    | 510       | Residential |  |
| 16     | 486                                                                            | Residential | 48     | 410       | Residential | 80     | 2520      | Institutional | 112    | 511       | Residential |  |
| 17     | 486                                                                            | Residential | 49     | 410       | Residential | 81     | 500       | Residential   | 113    | 543       | Residential |  |
| 18     | 486                                                                            | Residential | 50     | 410       | Residential | 82     | 500       | Residential   | 114    | 410       | Residential |  |
| 19     | 486                                                                            | Residential | 51     | 909       | Residential | 83     | 420       | Residential   | 115    | 410       | Residential |  |
| 20     | 486                                                                            | Residential | 52     | 408       | Residential | 84     | 420       | Residential   | 116    | 410       | Residential |  |
| 21     | 486                                                                            | Residential | 53     | 410       | Residential | 85     | 420       | Residential   | 117    | 410       | Residential |  |
| 22     | 486                                                                            | Residential | 54     | 410       | Residential | 86     | 420       | Residential   | 118    | 2004      | Business    |  |
| 23     | 486                                                                            | Residential | 55     | 410       | Residential | 87     | 420       | Residential   | 119    | 410       | Residential |  |
| 24     | 486                                                                            | Residential | 56     | 415       | Residential | 88     | 420       | Residential   | 120    | 410       | Residential |  |
| 25     | 486                                                                            | Residential | 57     | 414       | Residential | 89     | 420       | Residential   | 121    | 410       | Residential |  |
| 26     | 486                                                                            | Residential | 58     | 410       | Residential | 90     | 420       | Residential   | 122    | 410       | Residential |  |
| 27     | 486                                                                            | Residential | 59     | 410       | Residential | 91     | 420       | Residential   | 123    | 410       | Residential |  |
| 28     | 482                                                                            | Residential | 60     | 410       | Residential | 92     | 420       | Residential   | 124    | 410       | Residential |  |
| 29     | 494                                                                            | Residential | 61     | 408       | Residential | 93     | 420       | Residential   | 125    | 505       | Residential |  |
| 30     | 500                                                                            | Residential | 62     | 449       | Residential | 94     | 420       | Residential   | 126    | 3098      | Gen. Res    |  |
| 31     | 500                                                                            | Residential | 63     | 441       | Residential | 95     | 513       | Residential   | 127    | 505       | Residential |  |
| 32     | 500                                                                            | Residential | 64     | 431       | Residential | 96     | 494       | Residential   | 128    | 410       | Residential |  |