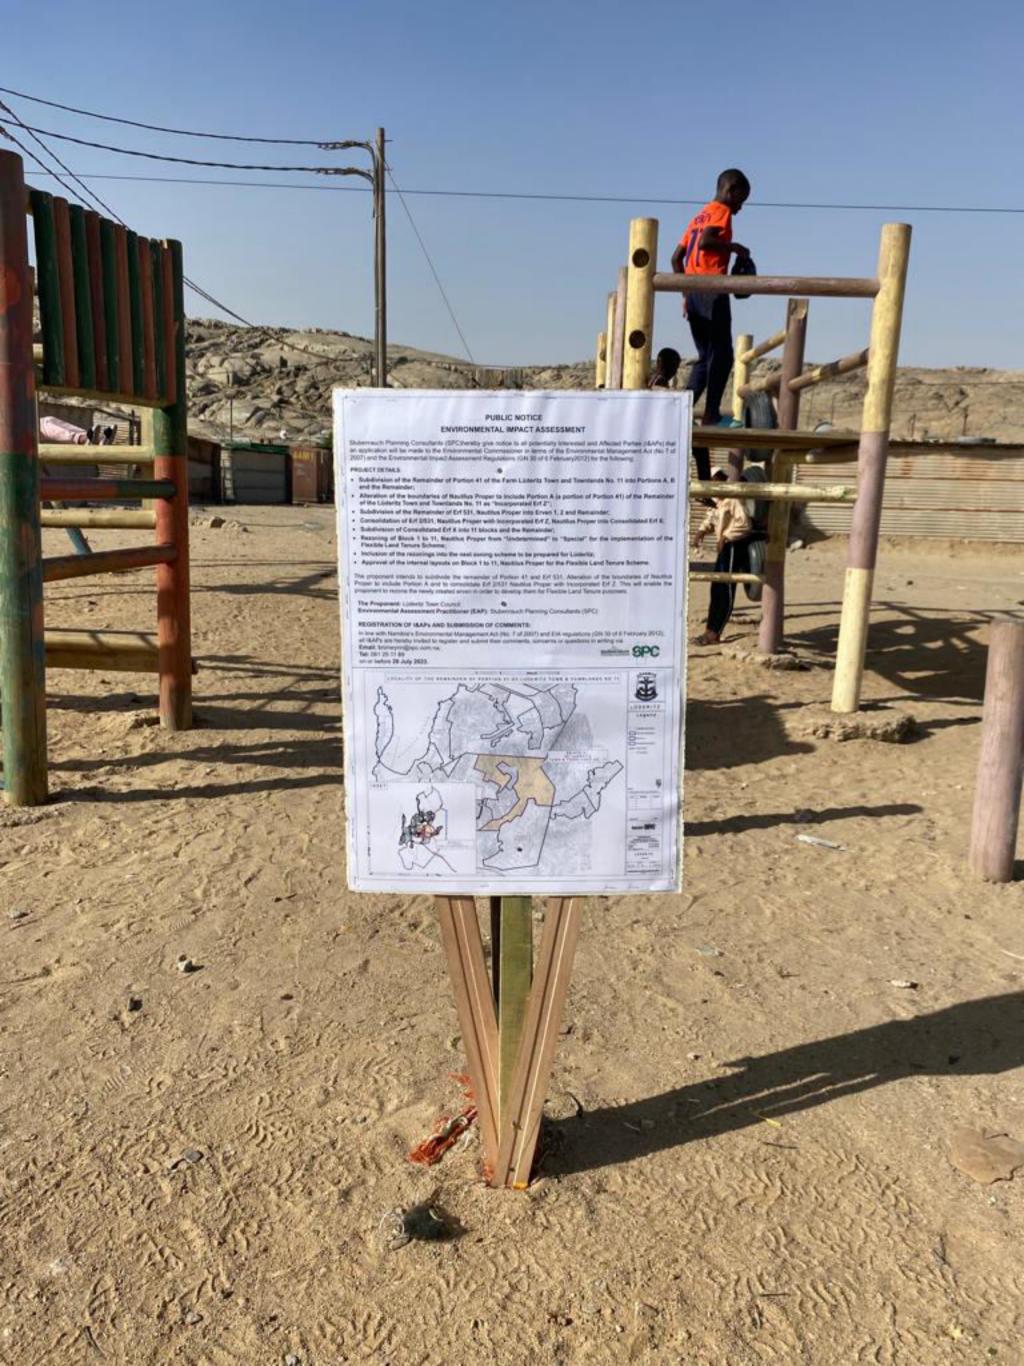

# Stubenrauch SP

PUBLIC NOTICE
ENVIRONMENTAL IMPACT
ASSESSMENT
Stubenrauch Planning Consultants
(SPC) hereby give notice to all potentially
Interested and Affected Parties (I&APs)
that an application will be made to the
Environmental Commissioner in terms
of the Environmental Management Act
(No 7 of 2007) and the Environmental
Impact Assessment Regulations (GN 30
of 6 February 2012) for the following:
PROJECT DETAILS:
Subdivision of the Remainder of
Portion 41 of the Farm Lüderitz Town
and Townlands No. 11 into Portions A,
B and the Remainder;
Alteration of the boundaries of
Nautilus Proper to include Portion A (a
portion of Portion 41) of the Remainder
of the Lüderitz Town and Townlands
No. 11 as "Incorporated Erf Z");
Subdivision of the Remainder of Erf
531, Nautilius Proper into Erven 1, 2
and Remainder;
Consolidation of Erf 2/531, Nautilus

and Remainder;
Consolidation of Erf 2/531, Nautilus Proper with Incorporated Erf Z, Nautilus Proper into Consolidated

Nautilus Proper into Consolidated Erf X;
- Subdivision of Consolidated Erf X into 11 blocks and the Remainder;
- Rezoning of Block 1 to 11, Nautilus Proper from "Undetermined" to "Special" for the implementation of the Flexible Land Tenure Scheme;
- Inclusion of the rezonings into the next zoning scheme to be prepared for Lüderitz;
- Approval of the internal layouts on

of the internal layouts on Block 1 to 11, Nautilus Proper for the Flexible Land Tenure Scheme.

The proponent intends to subdivide the Remainder of Portion 41 and Erf 531, Alteration of the boundaries of Nautilus Proper to include Portion A and to Consolidate Erf 2/531 Nautilus Proper with Incorporated Erf Z. This will enable the proponent to rezone the newly

the proponent to rezone the newly created erven in order to develop them for Flexible Land Tenure purposes.

The Proponent: Lüderitz Town Council Environmental Assessment Practitioner (EAP): Stubenrauch Planning Consultants (SPC)