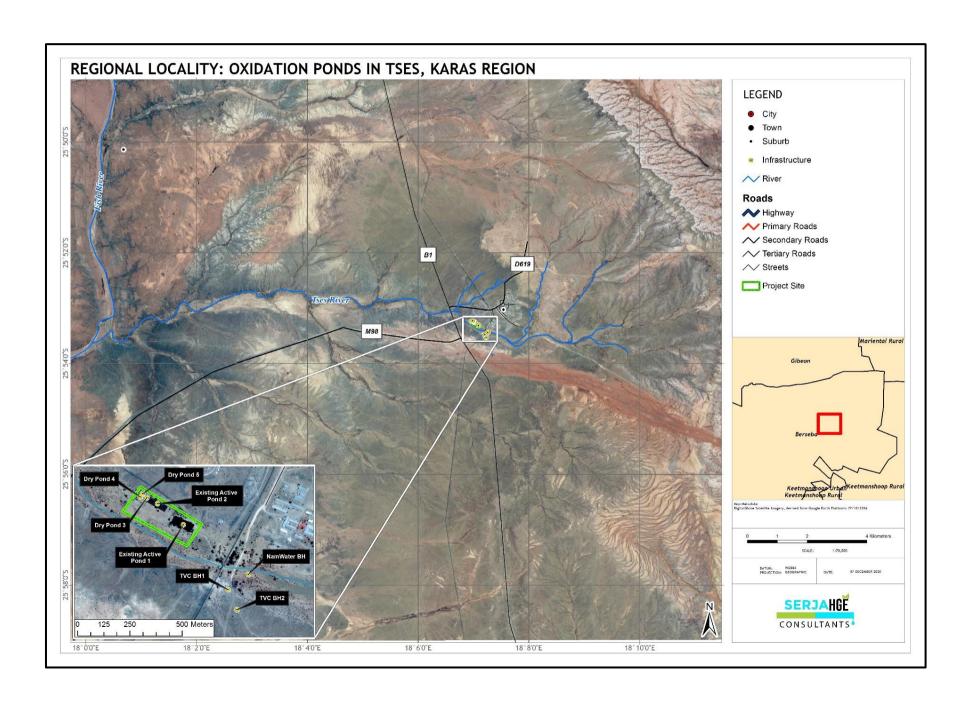

## Project Site Area (map) with clear coordinates

GPS Coordinates of the old/existing ponds (proposed site location for the new ponds upon demolition of old ponds and improvement/adjustment to meet the requirements)

| Pond Name or Reference      | GPS Coordinates        |
|-----------------------------|------------------------|
| Existing Active Pond 1 (P1) | -25.888468° 18.118139° |
| Existing Active Pond 2 (P2) | -25.887560° 18.117028° |
| Dry Pond 3 (P3)             | -25.887314° 18.116566° |
| Dry Pond 4 (P4)             | -25.887271° 18.116282° |
| Dry Pond 5 (P5)             | -25.887132° 18.116394° |

The locality map is presented on the next page