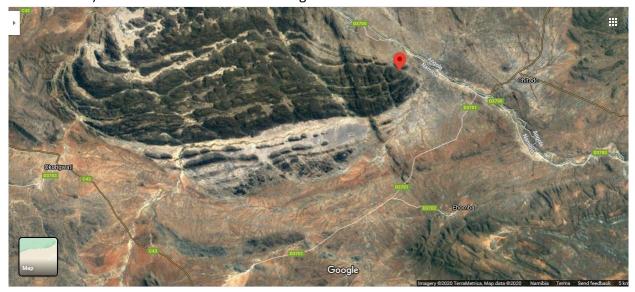

## **PROJECT LOCATION**

The proponent intends to undertake mining activities on mining claims 70115 & 701116 situated at Swartbooisdrift, Otjimuhaka village, 120 km northeast of Opuwo, Epupa Constituency, Kunene Region, Namibia (northwest). Refer to the locality map of Otjimuhaka village in Figure 1 and Figure 2 for the locality of the 2 mining claims 70115 & 70116 for the dimension stones (GPS: -17.31055556, 13.74333333) for the dimension stone covering a total of 304 711m<sup>2</sup>.

**Figure 1:** Locality map of the mining claims 70115 and 70116 at Otjimuhaka village, Swartbooisdrift, Kunene Region (Google 2020).

HEEC/0232020 October 2020 Page 1

Figure 2: Mining claims 70115 & 70116 for sodalite mining at Otjimuhaka Village (MME portal, 2020)