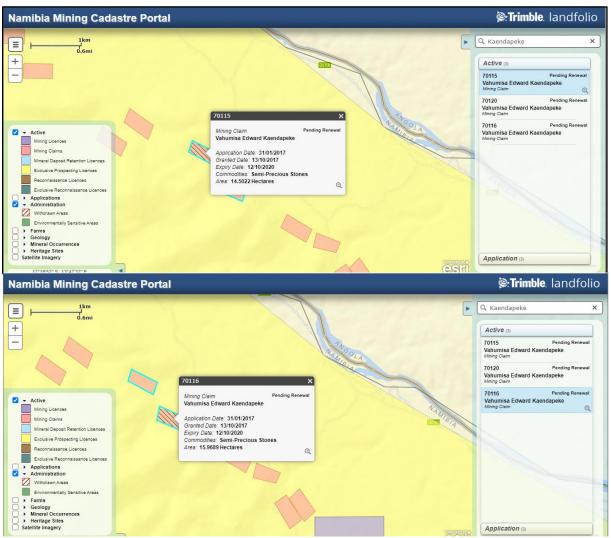

## **PROJECT LOCATION**

The proponent intends to undertake mining activities on mining claims 70115 & 701116 situated at Swartbooisdrift, Otjimuhaka village, 120 km northeast of Opuwo, Epupa Constituency, Kunene Region, Namibia (northwest). Refer to the locality map of Otjimuhaka village in Figure 1 and Figure 2 for the locality of the 2 mining claims 70115 & 70116 for the dimension stones (GPS: -17.31055556, 13.74333333) for the dimension stone covering a total of 304 711m<sup>2</sup>.

**Figure 1:** Locality map of the mining claims 70115 and 70116 at Otjimuhaka village, Swartbooisdrift, Kunene Region (Google 2020).

HEEC/0232020 October 2020 Page 1

Figure 2: Mining claims 70115 & 70116 for sodalite mining at Otjimuhaka Village (MME portal, 2020)