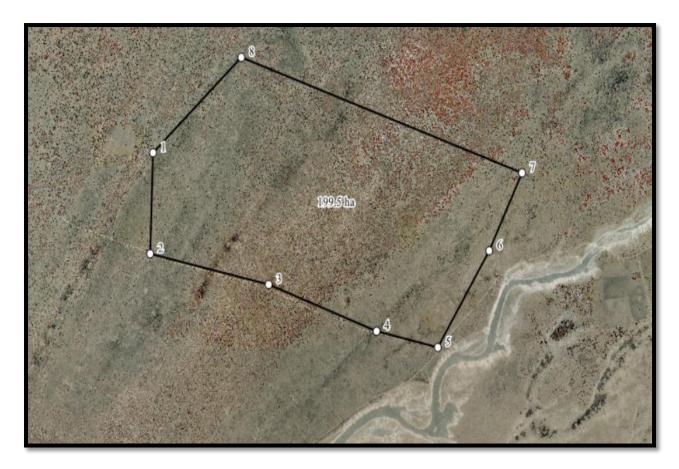

The proposed project land is currently not occupied. The land is located 34 km from Omuthiya Town. Below are the GPS coordinates and site layout of the allocated land for the proposed establishment of PORAD agricultural project:

TABLE 1.1 GPS COORDINATES PROPOSED LAND

| Points | Latitude  | Longitude |
|--------|-----------|-----------|
| 1      | -18.48492 | 16.36763  |
| 2      | -18.48946 | 16.36745  |
| 3      | -18.49086 | 16.37426  |
| 4      | -18.49298 | 16.38046  |
| 5      | -18.49372 | 16.38398  |
| 6      | -18.48938 | 16.38695  |
| 7      | -18.48589 | 16.38885  |
| 8      | -18.48065 | 16.37272  |

FIGURE 1: PROJECT LAND LAYOUT (GOOGLE EARTH)