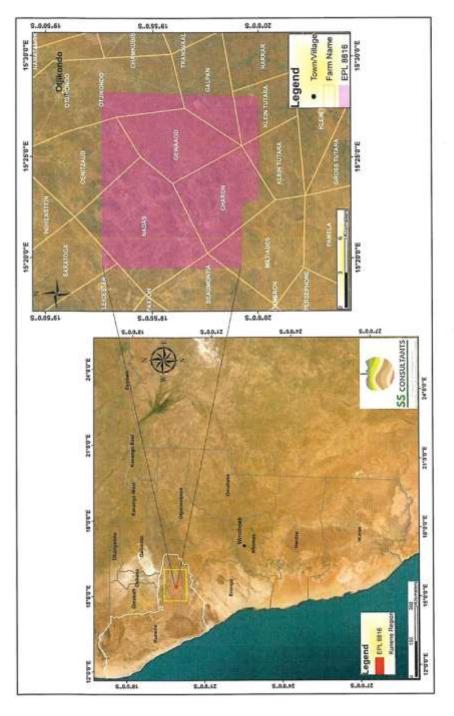

SS Consultants CC, on behalf of Mr Seblon Kambwale Hangula ("The Proponent"), is hereby issuing a notice regarding the Environmental Impact Assessment (EIA) process on Exclusive Prospective License (EPL 8816). This process is in connection with the proposed exploration activities for Base and Rare Metals, Dimension Stone, Industrial Minerals and Precious Metals on EPL 8816, located near Otilkondo Village in the Kunene Region (as depicted in Figure 1).

SS Consultants CC, on behalf of Mr Seblon Kambwale Hangula ("The Proponent"), is hereby issuing a notice regarding the Environmental Impact Assessment (EIA) process on Exclusive Prospective License (EPL 8816). This process is in connection with the proposed exploration activities for Base and Rare Metals, Dimension Stone, Industrial Minerals and Precious Metals on EPL 8816, located near Otjikondo Village in the Kunene Region (as depicted in Figure 1).

DEADLINE FOR REGISTRATION AND WRITTEN SUBMISSIONS: 04 November 2023

+264 \$12409124 | Info@ss.consultants.co | BOUGAIN VILLA, Unit 248, SAM NUUYOMA ROAD | KIEIN WINCHOEK

Figure 1: Locality map for EPL 8816.