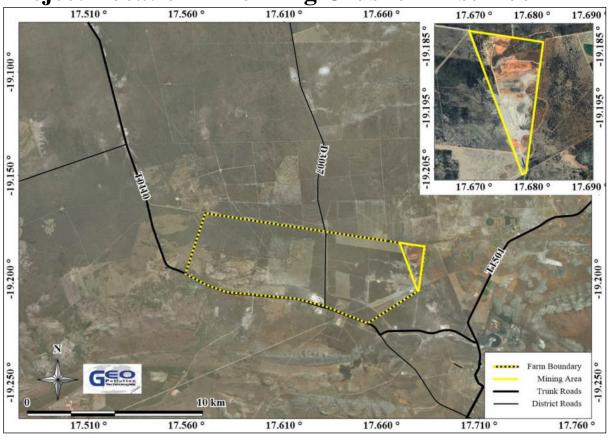

## **Project Location – Henning Crusher - Tsumeb**17.510 ° 17.560 ° 17.610 ° 17.660 ° 17.670 ° 17.670 ° 17.670 ° 17.670 ° 17.670 ° 17.670 ° 17.670 ° 17.670 ° 17.670 ° 17.670 ° 17.670 ° 17.670 ° 17.670 ° 17.670 ° 17.670 ° 17.670 ° 17.670 ° 17.670 ° 17.670 ° 17.670 ° 17.670 ° 17.670 ° 17.670 ° 17.670 ° 17.670 ° 17.670 ° 17.670 ° 17.670 ° 17.670 ° 17.670 ° 17.670 ° 17.670 ° 17.670 ° 17.670 ° 17.670 ° 17.670 ° 17.670 ° 17.670 ° 17.670 ° 17.670 ° 17.670 ° 17.670 ° 17.670 ° 17.670 ° 17.670 ° 17.670 ° 17.670 ° 17.670 ° 17.670 ° 17.670 ° 17.670 ° 17.670 ° 17.670 ° 17.670 ° 17.670 ° 17.670 ° 17.670 ° 17.670 ° 17.670 ° 17.670 ° 17.670 ° 17.670 ° 17.670 ° 17.670 ° 17.670 ° 17.670 ° 17.670 ° 17.670 ° 17.670 ° 17.670 ° 17.670 ° 17.670 ° 17.670 ° 17.670 ° 17.670 ° 17.670 ° 17.670 ° 17.670 ° 17.670 ° 17.670 ° 17.670 ° 17.670 ° 17.670 ° 17.670 ° 17.670 ° 17.670 ° 17.670 ° 17.670 ° 17.670 ° 17.670 ° 17.670 ° 17.670 ° 17.670 ° 17.670 ° 17.670 ° 17.670 ° 17.670 ° 17.670 ° 17.670 ° 17.670 ° 17.670 ° 17.670 ° 17.670 ° 17.670 ° 17.670 ° 17.670 ° 17.670 ° 17.670 ° 17.670 ° 17.670 ° 17.670 ° 17.670 ° 17.670 ° 17.670 ° 17.670 ° 17.670 ° 17.670 ° 17.670 ° 17.670 ° 17.670 ° 17.670 ° 17.670 ° 17.670 ° 17.670 ° 17.670 ° 17.670 ° 17.670 ° 17.670 ° 17.670 ° 17.670 ° 17.670 ° 17.670 ° 17.670 ° 17.670 ° 17.670 ° 17.670 ° 17.670 ° 17.670 ° 17.670 ° 17.670 ° 17.670 ° 17.670 ° 17.670 ° 17.670 ° 17.670 ° 17.670 ° 17.670 ° 17.670 ° 17.670 ° 17.670 ° 17.670 ° 17.670 ° 17.670 ° 17.670 ° 17.670 ° 17.670 ° 17.670 ° 17.670 ° 17.670 ° 17.670 ° 17.670 ° 17.670 ° 17.670 ° 17.670 ° 17.670 ° 17.670 ° 17.670 ° 17.670 ° 17.670 ° 17.670 ° 17.670 ° 17.670 ° 17.670 ° 17.670 ° 17.670 ° 17.670 ° 17.670 ° 17.670 ° 17.670 ° 17.670 ° 17.670 ° 17.670 ° 17.670 ° 17.670 ° 17.670 ° 17.670 ° 17.670 ° 17.670 ° 17.670 ° 17.670 ° 17.670 ° 17.670 ° 17.670 ° 17.670 ° 17.670 ° 17.670 ° 17.670 ° 17.670 ° 17.670 ° 17.670 ° 17.670 ° 17.670 ° 17.670 ° 17.670 ° 17.670 ° 17.670 ° 17.670 ° 17.670 ° 17.670 ° 17.670 ° 17.670 ° 17.670 ° 17.670 ° 17.670 ° 17.670 ° 17.670 ° 17.670 ° 17.670 ° 1