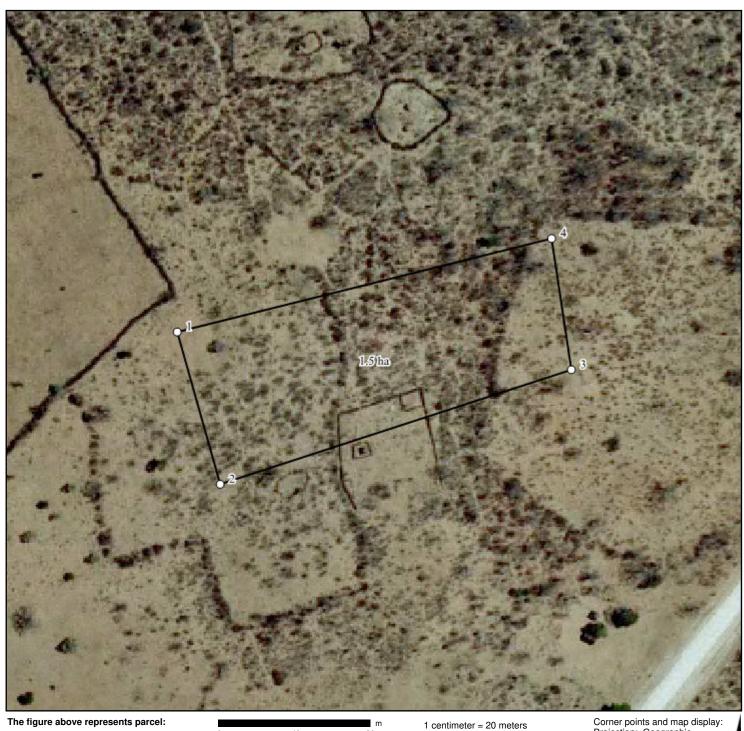

Date

Signature of CLB Chairperson/ Secretary

The figure above represents parcel:

UPI: MPUNGU100001

-17.65246

Size: 1.5 ha

Corner points: Point Latitude

Longitude

18.24043

Point Latitude 2

-17.65319

Longitude 18.24065

Point Latitude 3 -17.65263

scale: 1:2 000

Longitude 18.24239

Corner points and map display: Projection: Geographic Datum: WGS84 Units: Decimal Degree

Point Latitude Longitude 4 -17.65201 18.24229