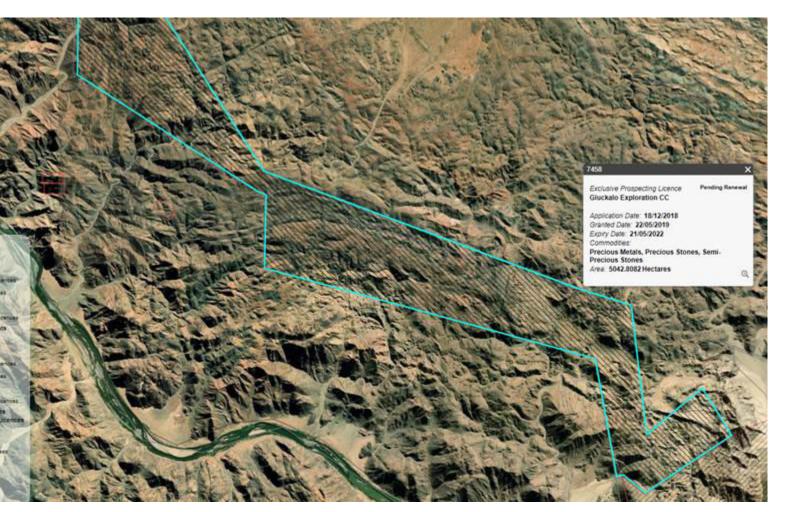

Subject: EPL 7458 inaccessible for survey

Dear madam Saima, sir Damian

Kindly advise on how we go about your request for archeaology survey (for consent) for this EPL 7458. The archeaologist and team came back and indicated the entire area is covered by high Namaqua Mountains north of Orange River, and could not get access to enter the EPL.

The MME minister has issued the proponent an intention to refuse renewal of his 2-EPLs (7458 and 7457). Your assistance will be highly appreciated.

Kind Regards,