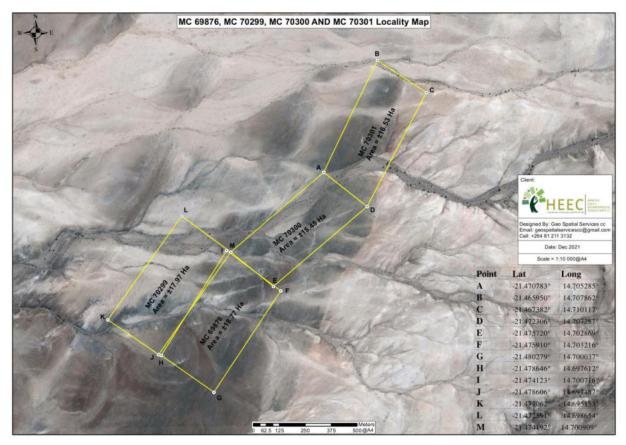

## 1.1 PROJECT LOCATION

The proponent, Otjisepa Farming & Trading CC intends to mine raw lithium ore as granitic pegmatite on the seven mining claims; 69875, 69876, 69877, 70299, 70300, 70301 & 70302, under EPL 7248 located about 24 kilometres south of Uis settlement in the Daureb constituency and about 18 kilometres from the eastern edge of the Brandberg Mountain in the Erongo region. The total area covered is about 115.6409 hectares. Refer to the locality maps of the seven mining claims in Figure 1, 2 & 3.

**Figure 1:** Locality map of the 4 adjoined mining claims 69876, 70299, 70300 & 70301 (yellow quadrants), Uis District, Erongo Region (HEEC, 2022)

Figure 2: Locality map of mining claim 69877, Uis District, Erongo Region (HEEC, 2022)