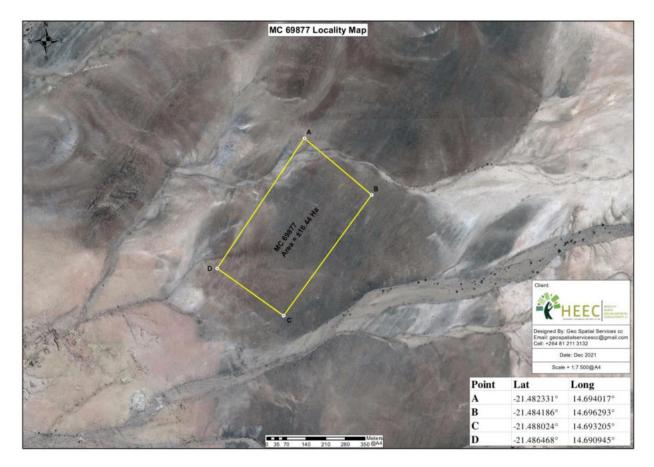

## 1.1 PROJECT LOCATION

The proponent, Otjisepa Farming & Trading CC intends to mine raw lithium ore as granitic pegmatite on the seven mining claims; 69875, 69876, 69877, 70299, 70300, 70301 & 70302, under EPL 7248 located about 24 kilometres south of Uis settlement in the Daureb constituency and about 18 kilometres from the eastern edge of the Brandberg Mountain in the Erongo region. The total area covered is about 115.6409 hectares. Refer to the locality maps of the seven mining claims in Figure 1, 2 & 3.

**Figure 1:** Locality map of the 4 adjoined mining claims 69876, 70299, 70300 & 70301 (yellow quadrants), Uis District, Erongo Region (HEEC, 2022)

Figure 2: Locality map of mining claim 69877, Uis District, Erongo Region (HEEC, 2022)