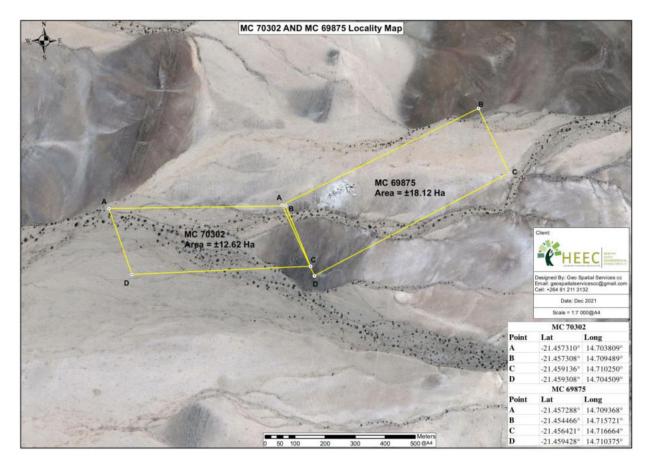

## 1.1 PROJECT LOCATION

The proponent, Otjisepa Farming & Trading CC intends to mine raw lithium ore as granitic pegmatite on the seven mining claims; 69875, 69876, 69877, 70299, 70300, 70301 & 70302, under EPL 7248 located about 24 kilometres south of Uis settlement in the Daureb constituency and about 18 kilometres from the eastern edge of the Brandberg Mountain in the Erongo region. The total area covered is about 115.6409 hectares. Refer to the locality maps of the seven mining claims in Figure 1, 2 & 3.

Figure 3: Locality map for the adjacent mining claims 69875 & 70302, Uis District, Erongo Region (HEEC, 2022)

Final Environmental Scoping Report for the lithium ore mining activities, Uis, Erongo Region