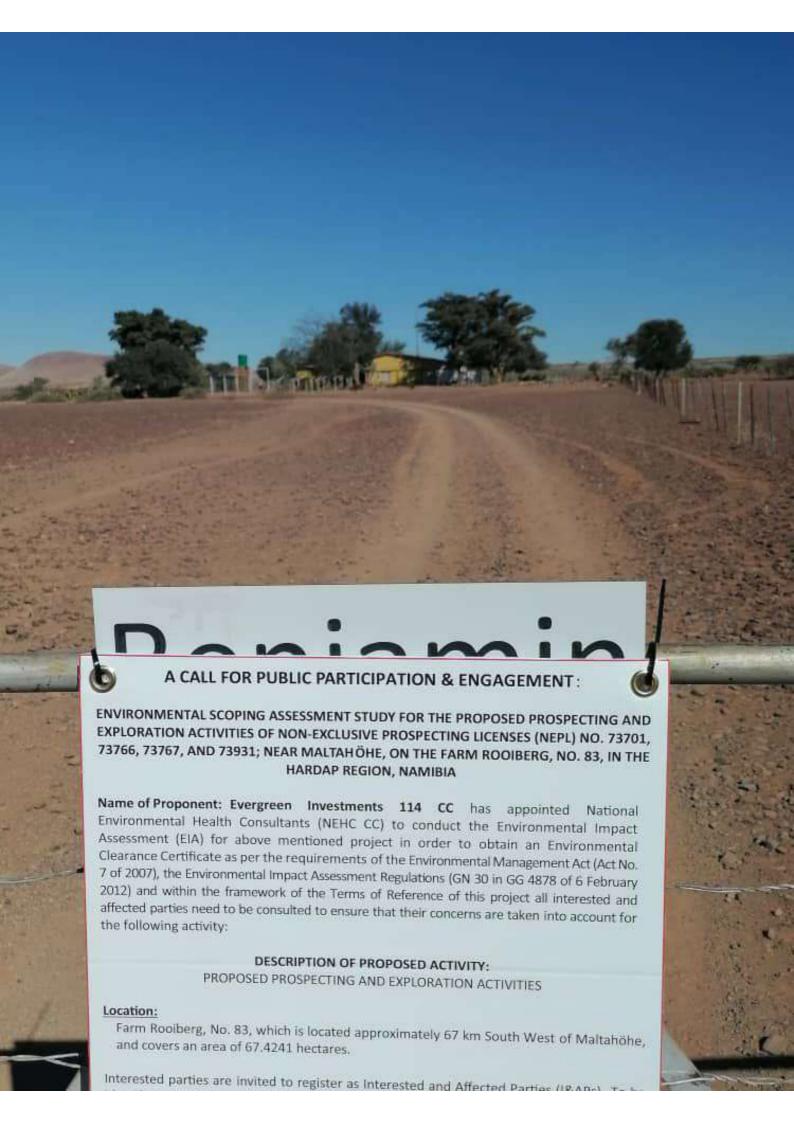

**Proof of Consultation** 

1. Photos of Site Notice Board

# A CALL FOR PUBLIC PARTICIPATION & ENGAGEMENT:

ENVIRONMENTAL SCOPING ASSESSMENT STUDY FOR THE PROPOSED PROSPECTING EXPLORATION ACTIVITIES OF NON-EXCLUSIVE PROSPECTING LICENSES (NEPL) NO. 73 73766, 73767, AND 73931; NEAR MALTAHÖHE, ON THE FARM ROOIBERG, NO. 83, IN HARDAP REGION, NAMIBIA

Name of Proponent: Evergreen Investments 114 CC has appointed National Environmental Health Consultants (NEHC CC) to conduct the Environmental Impact Assessment (EIA) for above mentioned project in order to obtain an Environmental Clearance Certificate as per the requirements of the Environmental Management Act (Act No. 7 of 2007), the Environmental Impact Assessment Regulations (GN 30 in GG 4878 of 6 February 2012) and within the framework of the Terms of Reference of this project all interested and affected parties need to be consulted to ensure that their concerns are taken into account for the following activity:

### DESCRIPTION OF PROPOSED ACTIVITY:

PROPOSED PROSPECTING AND EXPLORATION ACTIVITIES

### Location:

Farm Rooiberg, No. 83, which is located approximately 67 km South West of Maltahöhe, and covers an area of 67.4241 hectares.

Interested parties are invited to register as Interested and Affected Parties (I&APs). To be identified as an interested and / or affected party, please submit your name, comments, issues, concerns or interest in the project and contact information to the consultants below within the said date (before or on 12 May 2023) in writing.