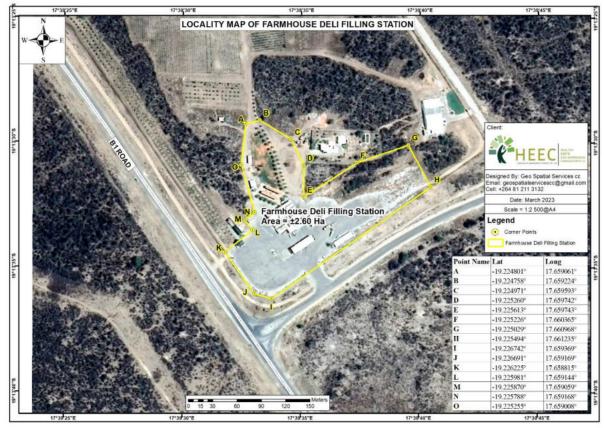

## **Project Area**

The Farmhouse Deli filling station and associated facilities have been constructed on a parcel of land of about 24 000 square meters which is part of portion No. 74 of Farm Tsumore 761, situated within the townlands boundary of Tsumeb in the Oshikoto Region.

Figure 1: Location of Farmhouse Deli filling station and associated activities, Tsumeb, Oshikoto Region, (19° 13' 21.12"S, 17° 39' 34.33" E), HEEC, 2023.

Figure 2: Farmhouse Deli filling station and associated activities on portion No. 74 of Farm Tsumore 761, Tsumeb district, Oshikoto Region, marked area red and yellow (Google Earth Map, 2023)