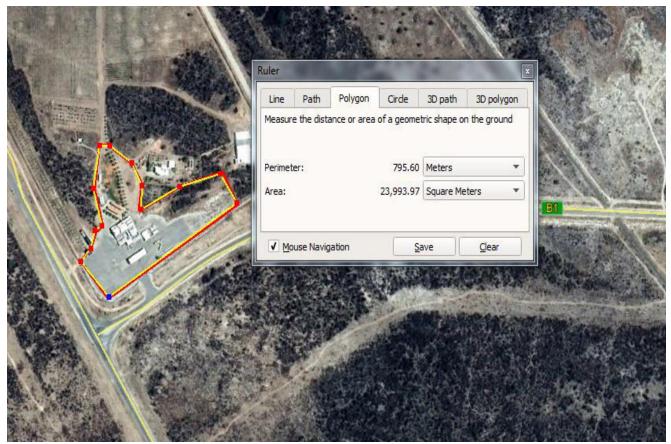

## **Project Area**

The Farmhouse Deli filling station and associated facilities have been constructed on a parcel of land of about 24 000 square meters which is part of portion No. 74 of Farm Tsumore 761, situated within the townlands boundary of Tsumeb in the Oshikoto Region.

Figure 1: Location of Farmhouse Deli filling station and associated activities, Tsumeb, Oshikoto Region, (19° 13' 21.12"S, 17° 39' 34.33" E), HEEC, 2023.

Figure 2: Farmhouse Deli filling station and associated activities on portion No. 74 of Farm Tsumore 761, Tsumeb district, Oshikoto Region, marked area red and yellow (Google Earth Map, 2023)