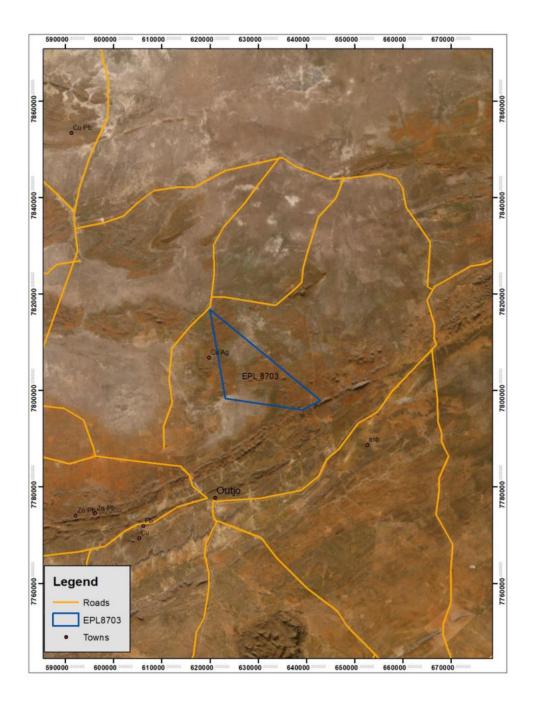

Figure 2. The surrounding roads that connect of the project area to the nearest town which is Outjo.