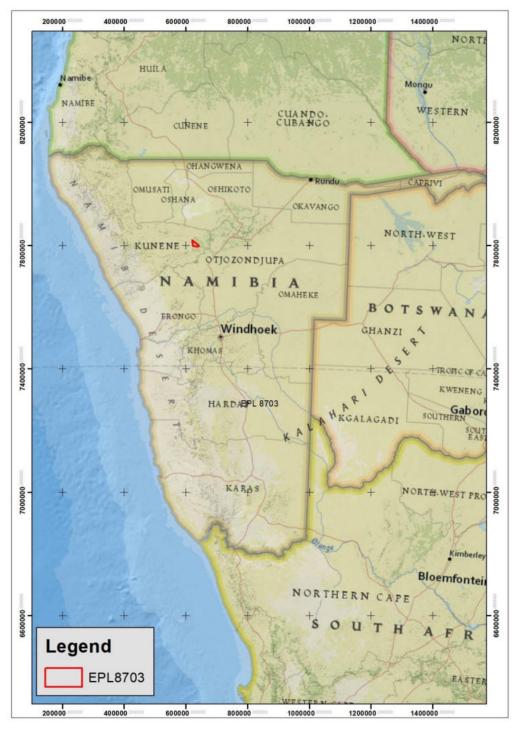

## **Project Location**

The mineral license is located about 20 km north east of Outjo, along the C38 and D2780 roads. The coordinates for the centre of the licence are -19.86 and 16.2256.

Figure 1. Licence area in proportion to where it is located in Namibia.