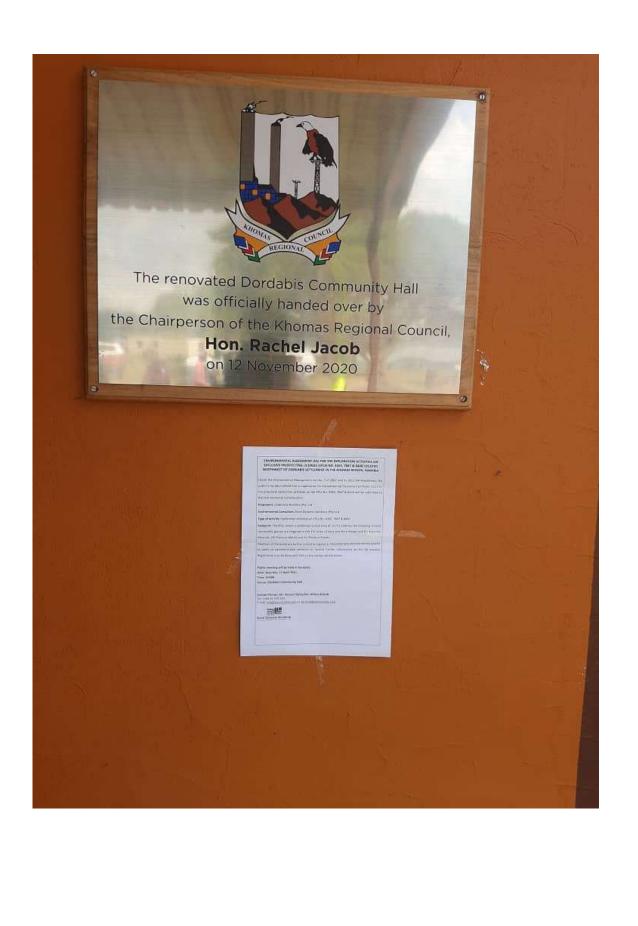

### **PUBLIC MEETING MINUTES:**

ENVIRONMENTAL ASSESSMENT (EA) FOR THE EXPLORATION ACTIVITIES ON EXCLUSIVE PROSPECTING LICENSES (EPLS) NO. 4265, 7847 & 8440 LOCATED NORTHWEST OF DORDABIS SETTLEMENT IN THE KHOMAS REGION, NAMIBIA

**Date:** 17 April 2021

**Time:** 11h00

Venue: Dordabis Community Hall, Khomas Region