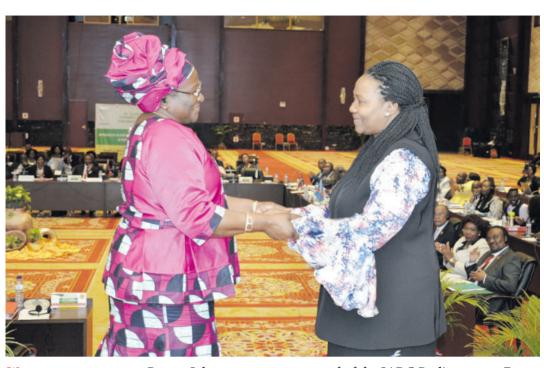

# Call to track, measure women's progress

Women empowerment... Boemo Sekgoma, secretary general of the SADC Parliamentary Forum (right). Photo: Contributed

### Moses Magadza

s the world marked International Women's Day last week, the secretary general of the SADC Parliamentary Forum, Boemo Sekgoma, called for an advanced framework for tracking and measuring key indicators to ensure the progress of women in political participation.