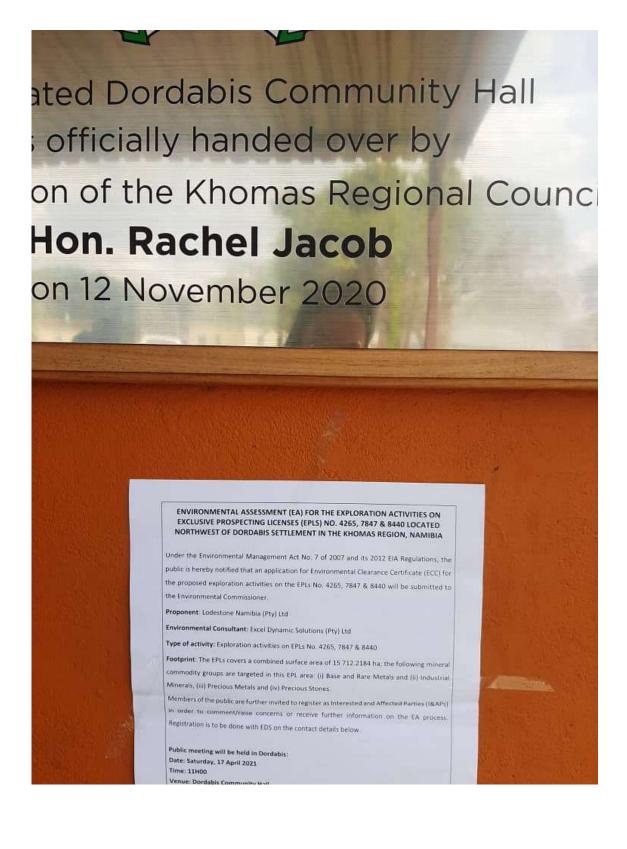

### **PUBLIC MEETING MINUTES:**

ENVIRONMENTAL ASSESSMENT (EA) FOR THE EXPLORATION ACTIVITIES ON EXCLUSIVE PROSPECTING LICENSES (EPLS) NO. 4265, 7847 & 8440 LOCATED NORTHWEST OF DORDABIS SETTLEMENT IN THE KHOMAS REGION, NAMIBIA

**Date:** 17 April 2021

**Time:** 11h00

Venue: Dordabis Community Hall, Khomas Region