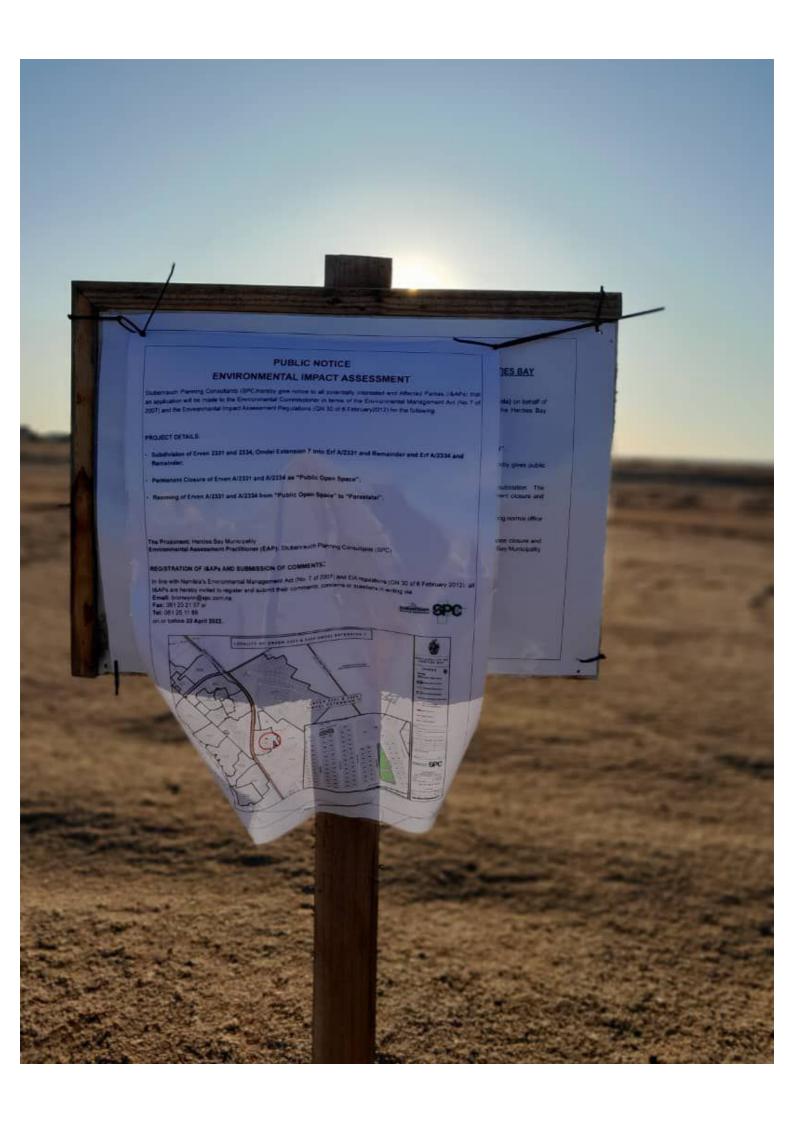

# PUBLIC NOTICE

KNOW YOUR MUNICIPAL BY-LAWS
THIS ADMISSION OF GUILT FINES FOR HENTIES BAY MUNICIPAL
DISTRICT HAS BEEN DETERMINED AND APPROVED BY THE MAGISTRATE,
IT WILL BE IMPLEMENTED AND ENFORCED FROM THE 1st OF NOVEMBER 2017.