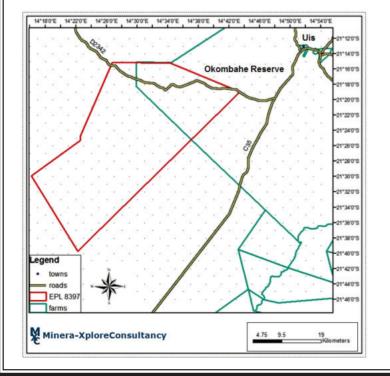

# PUBLIC NOTICE

KNOW YOUR MUNICIPAL BY-LAWS
THIS ADMISSION OF GUILT FINES FOR HENTIES BAY MUNICIPAL
DISTRICT HAS BEEN DETERMINED AND APPROVED BY THE MAGISTRATE,
IT WILL BE IMPLEMENTED AND ENFORCED FROM THE 1st OF NOVEMBER 2017.