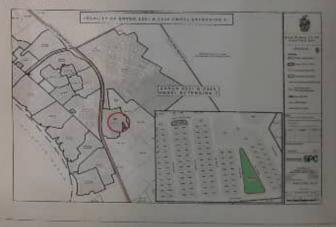

# PUBLIC NOTICE

KNOW YOUR MUNICIPAL BY-LAWS
THIS ADMISSION OF GUILT FINES FOR HENTIES BAY MUNICIPAL
DISTRICT HAS BEEN DETERMINED AND APPROVED BY THE MAGISTRATE,
IT WILL BE IMPLEMENTED AND ENFORCED FROM THE 1st OF NOVEMBER 2017.